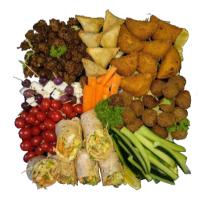

VEG PLATTER NO 2 R.365

6X VEG SAMOSA, 6X V*EG SPRING ROLLS* CRUMBED CAJUN STYLE MUSHROOMS, 10X CHEESE PUFFS ASSORTED FRESH VEG SER VED WITH MRS TS SAUCE

WRAP PLATTER R460

24 PIECE OF ASSORTED WRAPS FROM SWEET CHILLI CHICKEN, & BEEF & GRILLED VEG & PESTO

CANAPÉ PLATTER (38 PIECES) R.385

CROSTINI BRUSHED WITH BASIL PESTO OIL WITH TOPPINGS CREAM CHEESE & SALAMI & PEPPERDEW, ROAST BEEF & GHERKINS, CUCUMBER & OLIVES AND CREAM CHEESE

R.IB & CHICKEN (74PIECE) R.510