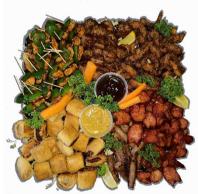

SELECTION OF STICKY PORK RIBS, DRUMSTICKS, BBQ WINGS & PERI PERI WINGS. SERVED WITH BBQ SAUCE

### WINGS PLATTER

SELECTION OF WING DRUMETTES CRUMBED SPICY & GRILLED BBQ WINGS AND, JALAPENO RISSOLES WITH MRS T MAYO SAUCE